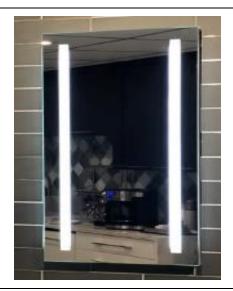

## **LED WALL MIRROR**

**MODEL#: AFM 1536 DPLED** 

## **ALUMINUM FRAMED MIRROR COLLECTION**

#### **FEATURES:**

- BRIGHTNESS: 3300 LUMENS
- 3/16" THICK, HIGH POLISHED MIRROR WITH TWO SANDBLASTED STRIPS.
- HIGH RESOLUTION SILVER PLATE GLASS MIRROR FRONT FOR TRUEST REFLECTION.
- INCLUDES "WALL HUGGER" HANGER FOR MOUNTING.
- MUST BE HARDWIRED TO WALL SWITCH TO OPERATE.
- NON-DIMMABLE.
- PACKED IN FOUR WALL (FOLDED DOUBLE WALL) CORRUGATION.

# **KELVIN OPTIONS:**

- 6000K (COOL WHITE) [SHOWN]
- 3500K (WARM WHITE)